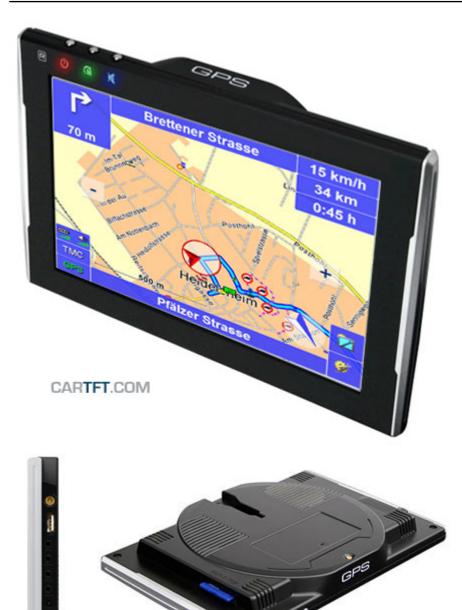

249.00 EUR incl. 19% VAT, plus shipping

- 800x480!
- 800Mhz!
- FM Modulator!
- RS232 port !

CTFPND-1 V2 is a multimedia GPS navigation system with a large 7" digital touchscreen of 800x480 resolution. The device is equipped with a very sensitive GPS module based on SiRFStar III 12 channels chipset. The device also has an integrated FM transmitter/modulator which will enable you to hear all sounds on your car speakers wirelessly.

Multimedia features allow to view movies and photos and to listen to music from the built-in speakers. The device supports all popular multimedia formats. As a memory expansion it uses SD/SDHC cards.

The CTFPND-1 V2 is a 7" Touchscreen PND on Windows CE 6.0 basis with integrated GPS receiver. Therefor the CTFPND-3 is the perfect plattform for your telematics application. The extra-high native resolution of 800x480 enables a perfect viewing quality.

The integrated RS232 interface can be used for external devices or for a TMC receiver.

**Note:** This PND is an offer primarily meant for business and project customers. End consumers should only consider purchasing this device when they have appropriate experience.

## Hardware

CPU Flash ROM SDRAM Samsung S3C6410, 800 Mhz

128 MB

128 MB

## [CTFPND-1 V2] 7" PND (FM, AV-IN, 800x480, RS232)

[http://www.cartft.com/catalog/il/1245]

TFT LCD

Resolution

TMC

Speaker

Memory slot

GPS

Video Input

Connector

**FM Transmitter** 

Power

Dimensions

Software

Operating system

Navigation software

Photo Viewer

Audio Player

Video Player

Scope of supply

7" Touchscreen

800x480

Optional (GNS module)

Integrated SD/SDHC

Integrated, SIRFstar III (12 channels)

2 AV inputs (Rear CAM support)

- 3.55mm stereo earphone jack
- external GPS antenna (additional antenna not included)
- USB (eg. for USB memory sticks)
- RS232C (eg. for TMC)

88.1~107.9Mhz

12/24V DC

187 x 117 x 34 mm

WinCE 6.0

## **NOT INCLUDED!**

Integrated

Integrated

Integrated

- CTFPND-1 V2 (7" PND)
- 12/24V cigarette lighter adapter
- 230V AC adapter
- PND mounting unit